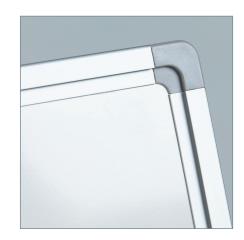

4. Framing: Anodized aluminum softline 8 mm frame

5. Corner pieces: Grey, synthetic