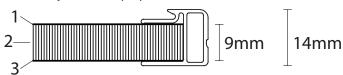

#### Construction

1. Surface: Matt white enamel steel of 0.4 mm

**1.2 Surface:** Grey sublimated sheet for positioning touch sensor

z. Carrier: Chipboard 8 mm (FSC Mix Credit)3. Backing: Galvanized steel plate of 0.4 mm

4. Framing: Anodized aluminum softline 8 mm frame

5. Corner pieces: Grey, synthetic