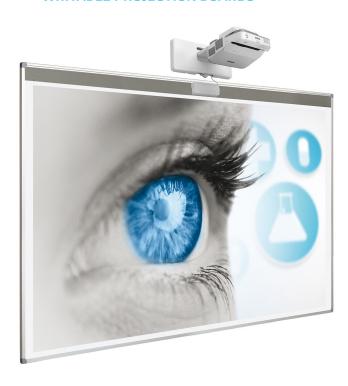

#### WRITABLE PROJECTION BOARDS

# Writable projection boards (softline frame) - 128 x 201 cm

Magnetic and dry erasable projection boards for Epson EB-695Wi. Matt white enamelled steel with grey strip for positioning of touch sensor for optimal use of the projection surface. Suitable for board markers and projection. Available in various sizes for wall mounting. Anodised aluminium softline frame with grey synthetic corner caps.