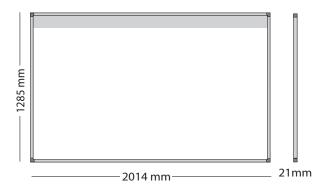

#### General

Description: Whiteboard Softline alu prof 8mm enamel matt white for

Epson EB-695Wi

Article number: 11103.357

Viewing size (HxW): 1255 x 1984 mm Outer dimension (HxW): 1285 x 2014 mm

Projection size: 111,5 x 178,4 cm