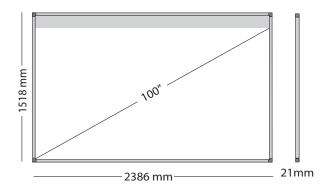

#### General

Description: Whiteboard Softline alu prof 8mm enamel matt white for Epson EB-695Wi Article number: 11103.358 Viewing size (HxW): 1488 x 2356 mm Outer dimension (HxW): 1518 x 2386 mm Projection size: 134,8 x 215,6 cm Aspect ratio: 16:10 - 100 inch Touch interactive: Yes Gloss level: 60%: Reduced glare/hotspot Most suited for: Hybrid projection (very good compromise between projection and writing) Magnetic: Yes Mounting: Wall mounted