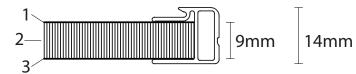

#### Construction

- 1. Surface: Matt white enamel steel of 0.4 mm
- 1.2 Surface: Grey sublimated sheet for positioning touch sensor
- **z. Carrier:** Chipboard 8 mm (FSC Mix Credit)
- 3. Backing: Galvanized steel plate of 0.4 mm
- 4. Framing: Anodized aluminum softline 8 mm frame
- 5. Corner pieces: Grey, synthetic