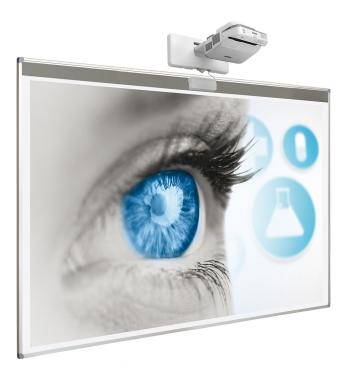

### Writable projection boards (softline frame) - 150 x 240 cm

Magnetic and dry erasable projection boards for Epson EB-695Wi. Matt white enamelled steel with grey strip for positioning of touch sensor for optimal use of the projection surface. Suitable for board markers and projection. Available in various sizes for wall mounting. Anodised aluminium softline frame with grey synthetic corner caps.

#### General

Description: Whiteboard Softline alu prof 8mm enamel matt white for Epson EB-695Wi Article number: 11103.358 Viewing size (HxW): 1488 x 2356 mm Outer dimension (HxW): 1518 x 2386 mm Projection size: 134,8 x 215,6 cm Aspect ratio: 16:10 - 100 inch Touch interactive: Yes Gloss level: 60%: Reduced glare/hotspot Most suited for: Hybrid projection (very good compromise between projection and writing) Magnetic: Yes Mounting: Wall mounted