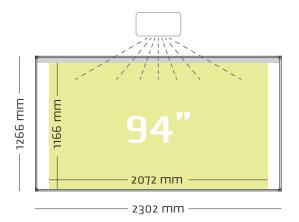

#### General

**Description:** Whiteboard Softline alu prof 8mm enamel matt white

Article number: 11103.380

Viewing size (HxW): 1180 x 2272 mm Outer dimension (HxW): 1266 x 2302 mm

**Aspect ratio:** 16:9 **Touch interactive:** yes