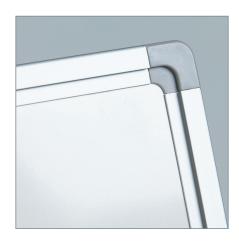

4. Framing: Anodized aluminum softline 8 mm frame

5. Corner pieces: Grey, synthetic