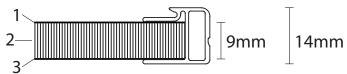

#### Construction

1. Surface: Matt white enamel steel of 0.4 mm

**1.2 Surface:** Grey sublimated sheet for positioning touch sensor

2. Carrier: Chipboard 8 mm (FSC Mix Credit)

3. Backing: Galvanized steel plate of 0.4 mm

4. Framing: Anodized aluminum softline 8 mm frame

5. Corner pieces: Grey, synthetic