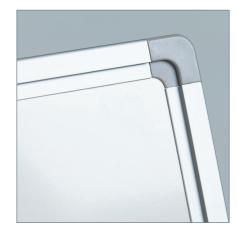

4. Framing: Anodized aluminum softline 8 mm frame

5. Corner pieces: Grey, synthetic