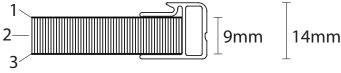

### Construction

1. Surface: Matt white enamel steel of 0.4 mm

**1.2 Surface:** Grey sublimated sheet for positioning touch sensor

2. Carrier: Chipboard 8 mm (FSC Mix Credit)

3. Backing: Galvanized steel plate of 0.4 mm

4. Framing: Anodized aluminum softline 8 mm frame

5. Corner pieces: Grey, synthetic