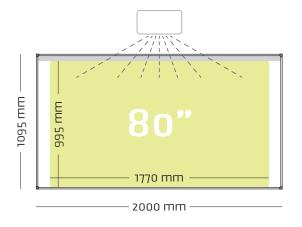

#### General

**Description:** Whiteboard Softline alu prof 8mm enamel matt white

Article number: 11103.386

Viewing size (HxW): 1095 x 2000 mm Outer dimension (HxW): 1065 x 1970 mm

**Aspect ratio:** 16:9 **Touch interactive:** yes