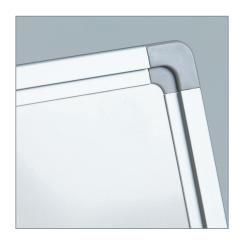

#### Construction

1. Surface: Matt white enamel steel of 0.4 mm

2. Carrier: Chipboard 8 mm (FSC Mix Credit)

3. Backing: Galvanized steel plate of 0.4 mm

4. Framing: Anodized aluminum softline 8 mm frame

5. Corner pieces: Grey, synthetic