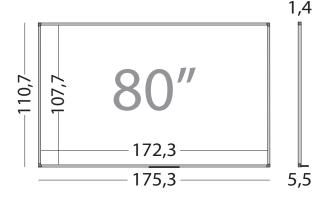

## General

**Description:** Whiteboard Softline alu prof 8mm enamel matt white

Article number: 11103.999

Viewing size (HxW): 1107,7 x 172,3 cm Outer dimension (HxW): 110,7 x 175,3 cm

Max. projection size: 80"
Touch interactive: No