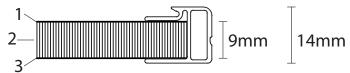

#### Construction

1. Surface: Matt white enamel steel of 0.4 mm

2. Carrier: Chipboard 8 mm (FSC Mix Credit)

3. Backing: Galvanized steel plate of 0.4 mm

4. Framing: Anodized aluminum softline 8 mm frame

5. Corner pieces: Grey, synthetic