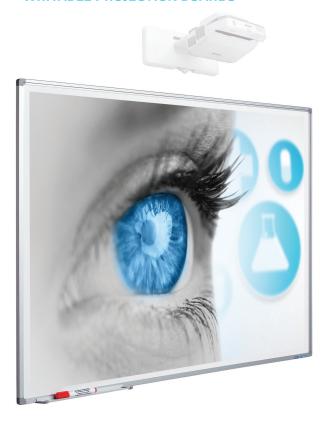

# Writable projection boards (softline frame)

Magnetic and dry erasable projection boards made of matt white enamelled steel. Suitable for board markers and projection. Available in various sizes for wall mounting. Anodised aluminium softline frame with grey synthetic corner caps.

Including 30 cm pen tray.

The mark of responsible forestry FSC® C137061