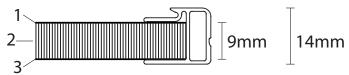

#### Construction

1. Surface: Matt white enamel steel of 0.4 mm

2. Carrier: Chipboard 8 mm (FSC Mix Credit)

3. Backing: Galvanized steel plate of 0.4 mm

4. Framing: Anodized aluminum softline 8 mm frame

5. Corner pieces: Grey, synthetic