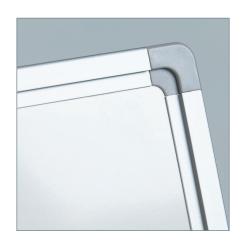

# Writable projection boards (softline frame)

Magnetic and dry erasable projection boards made of matt white enamelled steel. Suitable for board markers and projection. Available in various sizes for wall mounting. Anodised aluminium softline frame with grey synthetic corner caps.

#### Construction

1. Surface: Matt white enamel steel of 0.4 mm

2. Carrier: Chipboard 8 mm (FSC Mix Credit)

3. Backing: Galvanized steel plate of 0.4 mm

4. Framing: Anodized aluminum softline 8 mm frame

5. Corner pieces: Grey, synthetic