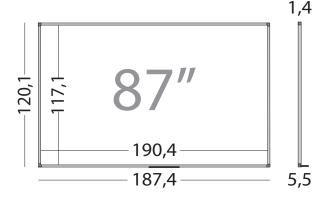

#### General

**Description:** Whiteboard Softline alu prof 8mm enamel matt white

Article number: 11103.999

Viewing size (HxW): 117,1 x 187,4 cm Outer dimension (HxW): 120,1 x 190,4 cm

Max. projection size: 87"
Touch interactive: No