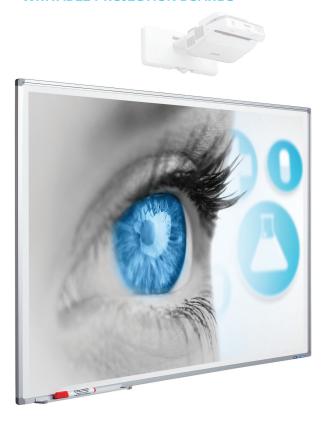

# Writable projection boards (softline frame)

Magnetic and dry erasable projection boards made of matt white enamelled steel. Suitable for board markers and projection. Available in various sizes for wall mounting. Anodised aluminium softline frame with grey synthetic corner caps.

#### General

**Description:** Whiteboard Softline alu prof 8mm enamel matt white

Article number: 11103.999

Viewing size (HxW): 117,1 x 187,4 cm Outer dimension (HxW): 120,1 x 190,4 cm

Max. projection size: 87"
Touch interactive: No

Gloss level: 60%: reduced glare/hotspot

Most suited for: Hybrid projection (very good compromise between

projection and writing) **Magnetic:** Yes

Mounting: Wall mounted