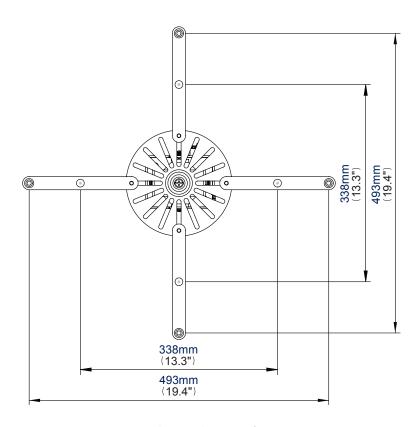

#### **Designed for LCD/LED/DLP Projectors** up to 25kg (55lbs)

- · Can be mounted directly to the ceiling or to a System2 ø50mm pole (available separately)
- Features +/-13° tilt, +/-6° roll and 360° swivel
- Unique 'Carousel' mounting plate for universal compatibility
- · Micro-adjustment feature for precision alignment
- Mounts projector only 125mm (5") from ceiling (when not used with poles)
- Maximum distance between any two fixing points on projector: 493mm (19.4")
- · Ceiling fixings and all mounting hardware included
- Available in Black

'Carousel' mounting plate for universal compatibility

Mounts projector only 125mm from ceiling or use ø50mm pole for longer drop

Micro-adjustment for easy and precise positioning of projector

Maximum distance between any two fixing points: 493mm (19.4")