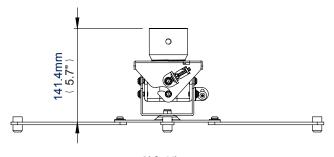

#### **Designed for LCD/LED/DLP Projectors** up to 25kg (55lbs)

- · Can be mounted directly to the ceiling or to a System2 ø50mm pole (available separately)
- Features +/-13° tilt, +/-6° roll and 360° swivel
- Unique 'Carousel' mounting plate for universal compatibility
- · Micro-adjustment feature for precision alignment
- Mounts projector only 125mm (5") from ceiling (when not used with poles)
- Maximum distance between any two fixing points on projector: 493mm (19.4")
- · Ceiling fixings and all mounting hardware included
- Available in Black

# Extra-Large Projector Ceiling Mount with Micro-Adjustment

👸 For more information please visit www.btechavmounts.com/BT899-XL

BT899-XL

**Side View** 

Maximum distance between fixings

| Colour: | Order Ref: | EAN Code:    |
|---------|------------|--------------|
| Black   | BT899XL/B  | 501931808965 |