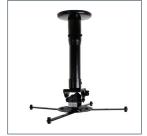

#### **Designed for LCD/LED/DLP Projectors** up to 25kg (55lbs)

- · Can be mounted directly to the ceiling or to a System2 ø50mm pole (available separately)
- Features +/-13° tilt, +/-6° roll and 360° swivel
- Unique 'Carousel' mounting plate for universal compatibility
- · Micro-adjustment feature for precision alignment
- Mounts projector only 125mm (5") from ceiling (when not used with poles)
- Maximum distance between any two fixing points on projector: 493mm (19.4")
- · Ceiling fixings and all mounting hardware included
- Available in Black

'Carousel' mounting plate for universal compatibility

Mounts projector only 125mm from ceiling or use ø50mm pole for longer drop

Micro-adjustment for easy and precise positioning of projector

Maximum distance between any two fixing points: 493mm (19.4")