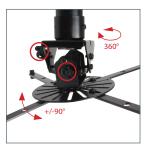

#### **Designed for LCD/LED/DLP Projectors** up to 25kg (55lbs)

- · Can be mounted directly to the ceiling or to a System2 ø50mm pole (available separately)
- Features +/-13° tilt, +/-6° roll and 360° swivel
- Unique 'Carousel' mounting plate for universal compatibility
- · Micro-adjustment feature for precision alignment
- Mounts projector only 125mm (5") from ceiling (when not used with poles)
- Maximum distance between any two fixing points on projector: 493mm (19.4")
- · Ceiling fixings and all mounting hardware included
- Available in Black