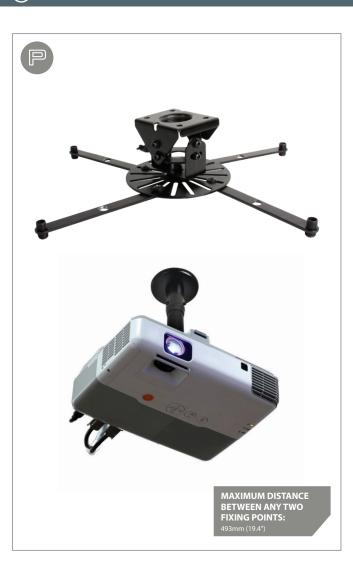

#### **Designed for LCD/LED/DLP Projectors** up to 25kg (55lbs)

- · Can be mounted directly to the ceiling or to a System2 ø50mm pole (available separately)
- Features +/-13° tilt, +/-6° roll and 360° swivel
- Unique 'Carousel' mounting plate for universal compatibility
- · Micro-adjustment feature for precision alignment
- Mounts projector only 125mm (5") from ceiling (when not used with poles)
- Maximum distance between any two fixing points on projector: 493mm (19.4")
- · Ceiling fixings and all mounting hardware included
- Available in Black

'Carousel' mounting plate for universal compatibility

Mounts projector only 125mm from ceiling or use ø50mm pole for longer drop

Micro-adjustment for easy and precise positioning of projector

Maximum distance between any two fixing points: 493mm (19.4")