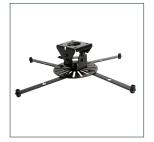

#### **Designed for LCD/LED/DLP Projectors** up to 25kg (55lbs)

- · Can be mounted directly to the ceiling or to a System2 ø50mm pole (available separately)
- Features +/-13° tilt, +/-6° roll and 360° swivel
- Unique 'Carousel' mounting plate for universal compatibility
- · Micro-adjustment feature for precision alignment
- Mounts projector only 125mm (5") from ceiling (when not used with poles)
- Maximum distance between any two fixing points on projector: 493mm (19.4")
- · Ceiling fixings and all mounting hardware included
- Available in Black

'Carousel' mounting plate for universal compatibility

Mounts projector only 125mm from ceiling or use ø50mm pole for longer drop

Micro-adjustment for easy and precise positioning of projector

Maximum distance between any two fixing points: 493mm (19.4")