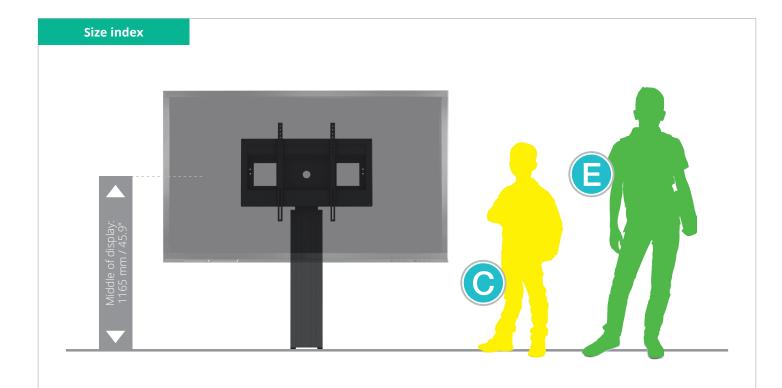

## / Size Index

|                       |                    |                        |                      | Primary school         |                        |                      | Adults                 |
|-----------------------|--------------------|------------------------|----------------------|------------------------|------------------------|----------------------|------------------------|
|                       | Kin                | dergarten              |                      | Secondary school       |                        |                      |                        |
| Silhouette            | A                  | B                      | C                    | D                      | E                      | F                    | G                      |
| Age (years)           | 2–3                | 3–4                    | 4-7                  | 6–11                   | 11-14                  | 13–16                | 16+                    |
| Body size<br>(mm / ") | 930–980<br>37–38.6 | 1080–1210<br>42.5–47.6 | 1190–1420<br>46.9–56 | 1330–1590<br>52.4–62.6 | 1460–1765<br>57.5–69.5 | 1590–1880<br>62.6–74 | 1740–2070<br>68.5–81.5 |
| Colour                |                    |                        |                      |                        |                        |                      |                        |