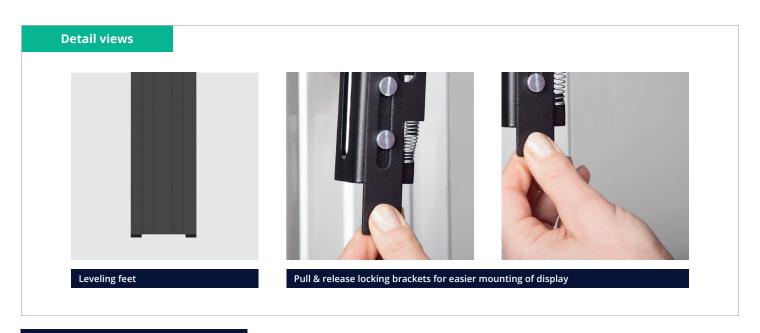

## Floor to Wall Support Fixed Height for up to 86" displays

- System suitable for mounting on appropriate walls, wall clearance is by default 70mm, 4 levelling feet supplied.
- Display mount for use with up to 86" screens.
- VESA 400x200 up to 800x600.
- Maximum load approximately 150kg / 330.7 lbs.
- Column height 930mm / 36.6".