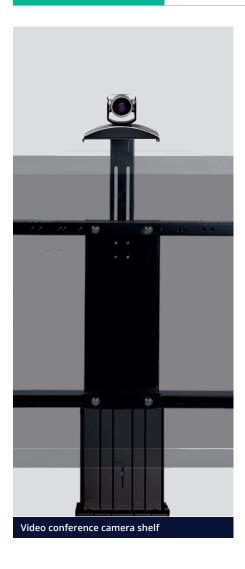

### **CLEVERTOUCH**® / 1542406

## Floor to Wall Support Fixed Height for up to 86" displays

- System suitable for mounting on appropriate walls, wall clearance is by default 70mm, 4 levelling feet supplied.
- Display mount for use with up to 86" screens.
- VESA 400x200 up to 800x600.
- Maximum load approximately 150kg / 330.7 lbs.
- Column height 930mm / 36.6".







# / Accessories & Packing units

#### **Available Accessories**











#### **Packing units**

| ltem no.     | Description                                                     | Packing dimensions (mm / ")          | Net weight<br>(kg / lbs) | Gross weight<br>(kg / lbs) |
|--------------|-----------------------------------------------------------------|--------------------------------------|--------------------------|----------------------------|
| CC-93WB      | Column, column height:<br>930 mm / 36.6",<br>L = 930 mm / 36.6" | 1190 x 270 x 200 / 46.9 x 10.6 x 7.9 | 13,5 / 29.8              | 15,3 / 33.8                |
| AF-SCETA-N   | Display mount                                                   | 160 x 900 x 450 / 6.3 x 35.4 x 17.7  | 11,7 / 25.8              | 13,6 / 30                  |
| Total weight |