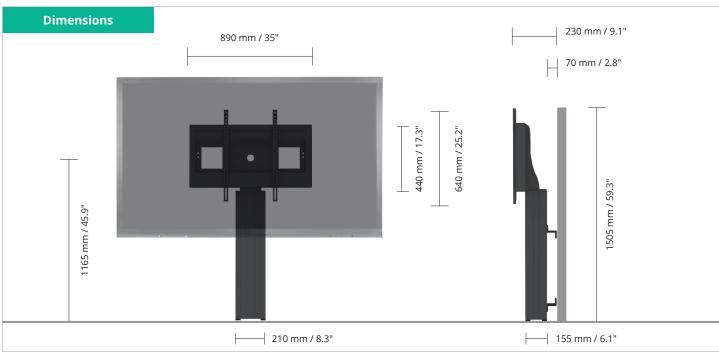

## Floor to Wall Support Fixed Height for up to 86" displays

- System suitable for mounting on appropriate walls, wall clearance is by default 70mm, 4 levelling feet supplied.
- Display mount for use with up to 86" screens.
- VESA 400x200 up to 800x600.
- Maximum load approximately 150kg / 330.7 lbs.
- Column height 930mm / 36.6".