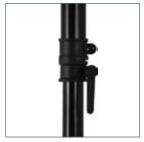

#### **Designed for LCD/LED/DLP Projectors** up to 10kg (22lbs)

- Hand lever for easy adjustment of ceiling drop: Min: 580mm (22.8") - Max: 830mm (32.7")
- Features +/-90° tilt, +/-90° roll and 360° swivel
- Suitable for angled / cathedral ceilings
- · Integrated cable management
- Unique 'Carousel' mounting plate for universal compatibility
- · Coverplates included for smart installation
- · Steel safety wire for extra security
- Maximum distance between any two fixing points on projector: 340mm (13.4")
- Suitable for projectors with M2.5, M3, M4, M5 and M6 fixings
- Simple installation with all mounting hardware and fixings included
- · Available in Black and Silver

'Carousel' mounting plate for universal compatibility

Hand lever for easy adjustment of ceiling drop

Ball joint adjustment for easy positioning of projector

Maximum distance between any two fixing points: 340mm (13.4")