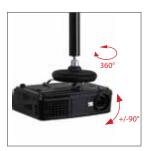

#### **Designed for LCD/LED/DLP Projectors** up to 10kg (22lbs)

- Hand lever for easy adjustment of ceiling drop: Min: 580mm (22.8") - Max: 830mm (32.7")
- Features +/-90° tilt, +/-90° roll and 360° swivel
- Suitable for angled / cathedral ceilings
- · Integrated cable management
- Unique 'Carousel' mounting plate for universal compatibility
- · Coverplates included for smart installation
- · Steel safety wire for extra security
- Maximum distance between any two fixing points on projector: 340mm (13.4")
- Suitable for projectors with M2.5, M3, M4, M5 and M6 fixings
- Simple installation with all mounting hardware and fixings included
- · Available in Black and Silver

'Carousel' mounting plate for universal compatibility

Hand lever for easy adjustment of ceiling drop

Ball joint adjustment for easy positioning of projector

Maximum distance between any two fixing points: 340mm (13.4")