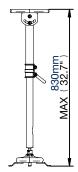

#### **Designed for LCD/LED/DLP Projectors** up to 10kg (22lbs)

- Hand lever for easy adjustment of ceiling drop: Min: 580mm (22.8") - Max: 830mm (32.7")
- Features +/-90° tilt, +/-90° roll and 360° swivel
- Suitable for angled / cathedral ceilings
- · Integrated cable management
- Unique 'Carousel' mounting plate for universal compatibility
- · Coverplates included for smart installation
- · Steel safety wire for extra security
- Maximum distance between any two fixing points on projector: 340mm (13.4")
- Suitable for projectors with M2.5, M3, M4, M5 and M6 fixings
- Simple installation with all mounting hardware and fixings included
- · Available in Black and Silver

# **Universal Projector Ceiling Mount** with Adjustable Drop

For more information please visit www.btechavmounts.com/BT882

Registered Design Number: 3016251

**Side View - Minimum Extension** 

**Side View - Maximum Extension** 