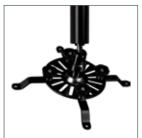

'Carousel' mounting plate for universal compatibility

Hand lever for easy adjustment of ceiling drop

Ball joint adjustment for easy positioning of projector

Maximum distance between any two fixing points: 340mm (13.4")