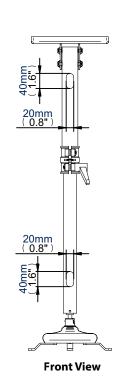

# **Universal Projector Ceiling Mount** with Adjustable Drop

For more information please visit www.btechavmounts.com/BT882

Registered Design Number: 3016251

**Side View - Minimum Extension** 

**Side View - Maximum Extension** 