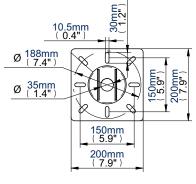

#### **Designed for LCD/LED/DLP Projectors** up to 10kg (22lbs)

- Hand lever for easy adjustment of ceiling drop: Min: 580mm (22.8") - Max: 830mm (32.7")
- Features +/-90° tilt, +/-90° roll and 360° swivel
- Suitable for angled / cathedral ceilings
- · Integrated cable management
- Unique 'Carousel' mounting plate for universal compatibility
- · Coverplates included for smart installation
- · Steel safety wire for extra security
- Maximum distance between any two fixing points on projector: 340mm (13.4")
- Suitable for projectors with M2.5, M3, M4, M5 and M6 fixings
- Simple installation with all mounting hardware and fixings included
- · Available in Black and Silver

'Carousel' mounting plate for universal compatibility

Hand lever for easy adjustment of ceiling drop

Ball joint adjustment for easy positioning of projector

Maximum distance between any two fixing points: 340mm (13.4")