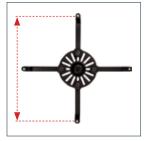

'Carousel' mounting plate for universal compatibility

Hand lever for easy adjustment of ceiling drop

Ball joint adjustment for easy positioning of projector

Maximum distance between any two fixing points: 340mm (13.4")