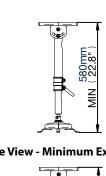

#### **Designed for LCD/LED/DLP Projectors** up to 10kg (22lbs)

- Hand lever for easy adjustment of ceiling drop: Min: 580mm (22.8") - Max: 830mm (32.7")
- Features +/-90° tilt, +/-90° roll and 360° swivel
- Suitable for angled / cathedral ceilings
- · Integrated cable management
- Unique 'Carousel' mounting plate for universal compatibility
- · Coverplates included for smart installation
- · Steel safety wire for extra security
- Maximum distance between any two fixing points on projector: 340mm (13.4")
- Suitable for projectors with M2.5, M3, M4, M5 and M6 fixings
- Simple installation with all mounting hardware and fixings included
- · Available in Black and Silver

# **Universal Projector Ceiling Mount** with Adjustable Drop

For more information please visit www.btechavmounts.com/BT882

Registered Design Number: 3016251

**Side View - Minimum Extension** 

**Side View - Maximum Extension** 