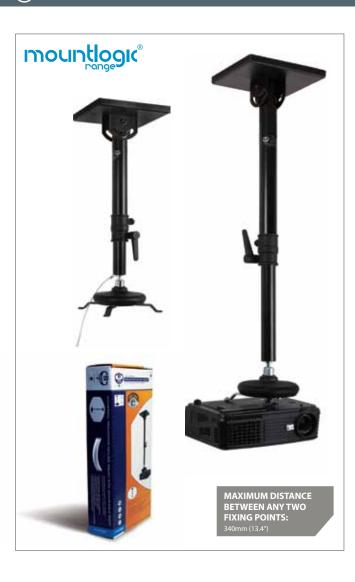

# **Universal Projector Ceiling Mount** with Adjustable Drop

For more information please visit www.btechavmounts.com/BT882

Registered Design Number: 3016251

### **BT882**

### **Universal Projector Ceiling Mount** with Adjustable Drop

#### **Designed for LCD/LED/DLP Projectors** up to 10kg (22lbs)

- Hand lever for easy adjustment of ceiling drop: Min: 580mm (22.8") - Max: 830mm (32.7")
- Features +/-90° tilt, +/-90° roll and 360° swivel
- Suitable for angled / cathedral ceilings
- · Integrated cable management
- Unique 'Carousel' mounting plate for universal compatibility
- · Coverplates included for smart installation
- · Steel safety wire for extra security
- Maximum distance between any two fixing points on projector: 340mm (13.4")
- Suitable for projectors with M2.5, M3, M4, M5 and M6 fixings
- Simple installation with all mounting hardware and fixings included
- · Available in Black and Silver

'Carousel' mounting plate for universal compatibility

Hand lever for easy adjustment of ceiling drop

Ball joint adjustment for easy positioning of projector

Maximum distance between any two fixing points: 340mm (13.4")