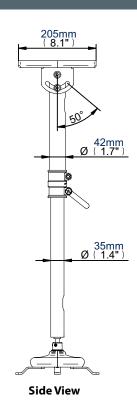

# **Universal Projector Ceiling Mount** with Adjustable Drop

For more information please visit www.btechavmounts.com/BT882

Registered Design Number: 3016251

**Side View - Minimum Extension** 

**Side View - Maximum Extension** 