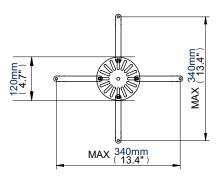

#### **Designed for LCD/LED/DLP Projectors** up to 10kg (22lbs)

- Hand lever for easy adjustment of ceiling drop: Min: 580mm (22.8") - Max: 830mm (32.7")
- Features +/-90° tilt, +/-90° roll and 360° swivel
- Suitable for angled / cathedral ceilings
- · Integrated cable management
- Unique 'Carousel' mounting plate for universal compatibility
- · Coverplates included for smart installation
- · Steel safety wire for extra security
- Maximum distance between any two fixing points on projector: 340mm (13.4")
- Suitable for projectors with M2.5, M3, M4, M5 and M6 fixings
- Simple installation with all mounting hardware and fixings included
- · Available in Black and Silver

'Carousel' mounting plate for universal compatibility

Hand lever for easy adjustment of ceiling drop

Ball joint adjustment for easy positioning of projector

Maximum distance between any two fixing points: 340mm (13.4")