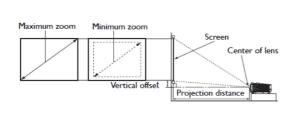

## **Distance Chart**

| Screen size |      |      | Projection distance (mm) |              |         |              |
|-------------|------|------|--------------------------|--------------|---------|--------------|
| Diagonal    |      | w    |                          | Min distance |         | Max distance |
| Inch        | mm   | (mm) | H (mm)                   | (max. zoom)  | Average | (min. zoom)  |
| 40          | 1016 | 886  | 498                      | 1302         | 1368    | 1435         |
| 50          | 1270 | 1107 | 623                      | 1627         | 1710    | 1793         |
| 60          | 1524 | 1328 | 747                      | 1953         | 2052    | 2152         |
| 70          | 1778 | 1550 | 872                      | 2278         | 2394    | 2510         |
| 80          | 2032 | 1771 | 996                      | 2603         | 2736    | 2869         |
| 90          | 2286 | 1992 | 1121                     | 2929         | 3078    | 3228         |
| 100         | 2540 | 2214 | 1245                     | 3254         | 3420    | 3586         |
| 110         | 2794 | 2435 | 1370                     | 3580         | 3762    | 3945         |
| 120         | 3048 | 2657 | 1494                     | 3905         | 4104    | 4304         |
| 130         | 3302 | 2878 | 1619                     | 4231         | 4446    | 4662         |
| 140         | 3556 | 3099 | 1743                     | 4556         | 4788    | 5021         |
| 150         | 3810 | 3321 | 1868                     | 4881         | 5130    | 5380         |
| 160         | 4064 | 3542 | 1992                     | 5207         | 5473    | 5738         |
| 170         | 4318 | 3763 | 2117                     | 5532         | 5815    | 6097         |
| 180         | 4572 | 3985 | 2241                     | 5858         | 6157    | 6455         |
| 190         | 4826 | 4206 | 2366                     | 6183         | 6499    | 6814         |
| 200         | 5080 | 4428 | 2491                     | 6509         | 6841    | 7173         |
| 250         | 6350 | 5535 | 3113                     | 8136         | 8551    | 8966         |
| 300         | 7620 | 6641 | 3736                     | 9763         | 10261   | 10759        |