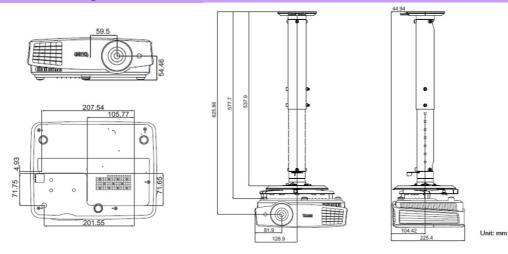

| 3810 | 3321 | 1868                     | 4881         | 5130    | 5380         |
| 160         | 4064 | 3542 | 1992                     | 5207         | 5473    | 5738         |
| 170         | 4318 | 3763 | 2117                     | 5532         | 5815    | 6097         |
| 180         | 4572 | 3985 | 2241                     | 5858         | 6157    | 6455         |
| 190         | 4826 | 4206 | 2366                     | 6183         | 6499    | 6814         |
| 200         | 5080 | 4428 | 2491                     | 6509         | 6841    | 7173         |
| 250         | 6350 | 5535 | 3113                     | 8136         | 8551    | 8966         |
| 300         | 7620 | 6641 | 3736                     | 9763         | 10261   | 10759        |

## Wall mount/Ceiling mount Chart



Dimension