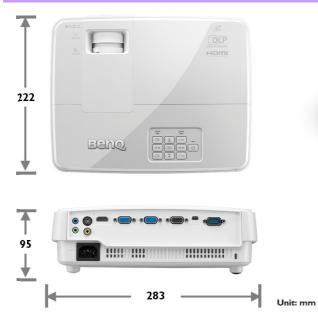

| Projection System                                | DLP                                                             |                                                                                                                                                                                                           |  |  |
|--------------------------------------------------|-----------------------------------------------------------------|-----------------------------------------------------------------------------------------------------------------------------------------------------------------------------------------------------------|--|--|
| Native Resolution                                | 1080p (1920 × 1080)                                             |                                                                                                                                                                                                           |  |  |
| Brightness                                       | 3200AL                                                          |                                                                                                                                                                                                           |  |  |
| Contrast Ratio                                   | 10000:1                                                         |                                                                                                                                                                                                           |  |  |
| Display Color                                    | 1.07 Billion Colors                                             |                                                                                                                                                                                                           |  |  |
| Lens                                             | F=2.55-2.68, f=22-24.1mm                                        |                                                                                                                                                                                                           |  |  |
| Aspect Ratio                                     | Native 16:9 (5 aspect ratio selectable)                         |                                                                                                                                                                                                           |  |  |
| Throw Ratio                                      | 1.47-1.62 (95" ±3% @ 3.1m)                                      |                                                                                                                                                                                                           |  |  |
| Image Size (Clear Focus/ Maximum)                | 70"~150" / 300"                                                 |                                                                                                                                                                                                           |  |  |
| Zoom Ratio                                       | 1.1:1                                                           |                                                                                                                                                                                                           |  |  |
| Lamp Type                                        | 196W                                                            |                                                                                                                                                                                                           |  |  |
| Lamp(Normal/Economic/SmartEco Mode) <sup>*</sup> | 4000/6000/6500 hours                                            |                                                                                                                                                                                                           |  |  |
| Keystone Adjustment                              | ID, Vertical +/- 40 degrees                                     |                                                                                                                                                                                                           |  |  |
| Projection Offset                                | 116% ±5%                                                        |                                                                                                                                                                                                           |  |  |
| Resolution Support                               | VGA(640 x 480) to WUXGA_RB(1920 x 120                           | 00) * RB= Reduced blanking                                                                                                                                                                                |  |  |
| Horizontal Frequency                             | 15k~102KHz                                                      |                                                                                                                                                                                                           |  |  |
| Vertical Scan Rate                               | 23 ~ 120 Hz                                                     |                                                                                                                                                                                                           |  |  |
| Compatibility                                    | HDTV Compatibility                                              | 480i, 480p, 576i, 576p, 720p, 1080i, 1080p                                                                                                                                                                |  |  |
|                                                  | Video Compatibility                                             | NTSC, PAL, SECAM                                                                                                                                                                                          |  |  |
|                                                  | 3D Compatibility                                                | bottom 3D for resolutions up to SXGA+<br>Video: 60Hz Frame Sequential 3D for resolutions up to 480i                                                                                                       |  |  |
| Interface                                        | Computer in (D-sub 15pin)                                       | × 2 (Share with component)                                                                                                                                                                                |  |  |
|                                                  | Monitor out (D-sub 15pin)                                       | × I (Only support Computer I)                                                                                                                                                                             |  |  |
|                                                  | Composite Video in (RCA)                                        | хI                                                                                                                                                                                                        |  |  |
|                                                  | S-Video in (Mini DIN 4pin)                                      | хI                                                                                                                                                                                                        |  |  |
|                                                  | HDMI (1.4a)                                                     | x I                                                                                                                                                                                                       |  |  |
|                                                  | Audio in (Mini Jack)                                            | x I                                                                                                                                                                                                       |  |  |
|                                                  | Audio out (Mini Jack)                                           | хI                                                                                                                                                                                                        |  |  |
|                                                  | Speaker                                                         | 2W x I                                                                                                                                                                                                    |  |  |
|                                                  | USB (Type B)                                                    | × I (Download & page/down)                                                                                                                                                                                |  |  |
|                                                  | RS232 (DB-9pin)                                                 | хI                                                                                                                                                                                                        |  |  |
|                                                  | IR Receiver                                                     | × I (Front)                                                                                                                                                                                               |  |  |
| Dimensions                                       | Dimensions(W $\times$ H $\times$ D)                             | 283x95x222 mm                                                                                                                                                                                             |  |  |
|                                                  | Weight                                                          | 1.96KG                                                                                                                                                                                                    |  |  |
| Power                                            | Power Supply                                                    | AC100 to 240 V, 50 to 60 Hz                                                                                                                                                                               |  |  |
|                                                  | Power Consumption                                               | Normal 270W. Eco 220W. Standby <0.5W                                                                                                                                                                      |  |  |
|                                                  | Power Management Function                                       | Automatic power off after 20 minutes without a display source.                                                                                                                                            |  |  |
| Audible Noise                                    | 33/28 dBA (Normal/Economic mode)                                |                                                                                                                                                                                                           |  |  |
| On Screen Display Languages                      |                                                                 |                                                                                                                                                                                                           |  |  |
| On-Screen Display Languages                      |                                                                 | utch/ English/ Finnish/ French/ German/ Greek/ Hindi/ Hungarian/ Italian/ Indonesian/ Japanese/ Korean/<br>ussian/ Simplified Chinese/Spanish/ Swedish/ Turkish/ Thai/ Traditional Chinese (28 Languages) |  |  |
| Picture Modes                                    | Dynamic / Presentation / sRGB / Cinema / (3D) / User 1 / User 2 |                                                                                                                                                                                                           |  |  |
|                                                  |                                                                 |                                                                                                                                                                                                           |  |  |